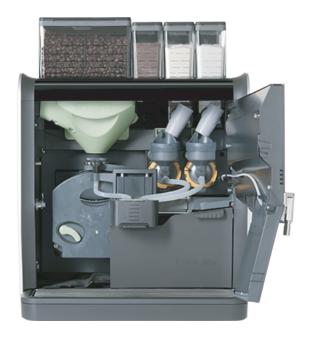

## **FEATURES**

- Visible beans & ingredient canisters
- CoEx® brewer & 2 whole bean grinders
- Fresh Milk from external fridge
- 10.4" high res full color touch screen
- Keyless cleaning & operation
- Separate hot water outlet
- LED Illuminated ingredient canisters

## **SPECIFICATIONS**

- **C DIMENSIONS:** 23.6"H X 18.1"W X 21.3"D
- **C USER INTERFACE:** DJD/Nio
- **© BOILER:** 2x 0.4L
- **?** PRESSURE: max 12 bar
- **@ WEIGHT:** 77 lbs
- MoVeC-ICEq® & USB upload
- Menu structure for selections
- Oirect start optional
- Cup-sensors
- Strength selection menus
- Connection for payment systems [MDB]