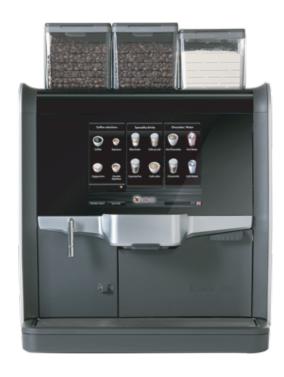

## WHY WE RECOMMEND THIS MACHINE

Quality drinks from a coffee machine with great capacities and beautiful features in an easy-to-use and stylish design. The Nio confirms what you expect; a surprising coffee experience from a professional and reliable coffee machine.

## **FEATURES**

- Visible beans & ingredient canisters
- CoEx® brewer & 2 whole bean grinders
- Fresh Milk from external fridge
- 10.4" high res full color touch screen
- Keyless cleaning & operation
- Separate hot water outlet
- LED Illuminated ingredient canisters