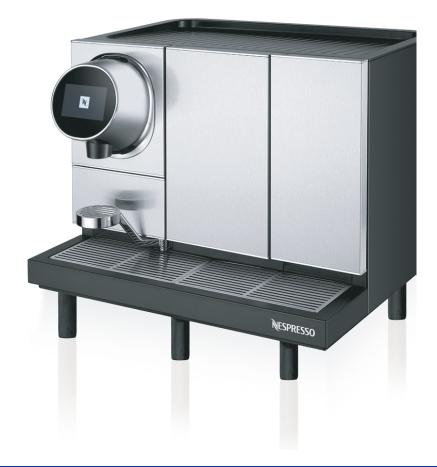

## WHY WE RECOMMEND THIS BREWER

The Nespresso Momento 120 is the ideal machine for high coffee consumption in a self-served environment. Its simple interface with touch screen display will make it a user-friendly office companion. From espresso to hot water, the Nespresso Momento 120 will take your office coffee drinking experience to the professional level.

## **SPECIFICATIONS**

- C RECOMMENDED SERVINGS PER MONTH: 1500+
- C DIMENSIONS: 22"W X 21.5"H X 19.7"D
- **WEIGHT:** 92.5 lb
- C ELECTRICAL: 208V, 60Hz, 1700W, 15A
- C PLUG TYPE: 6-15P
- C PRESSURE: 19 bar
- **C** BREW HEADS: 1
- **C REFRIGERATED MILK CONTAINER:** 0.8 gal
- **WATER SUPPLY:** Removable 1.3 gal tank or direct water connection
- **C USED CAPSULE CAPACITY: 50**
- **C WARRANTY:** 2 years

## **FEATURES**

- C Touchscreen display or enabled low-touch and touchless brewing technology deliver exceptional ease of use
- Coffers coffee, milk, preset recipes and hot water at the touch of a button
- C Recognizes capsule and recommends best way to brew
- Customizable settings for desired temperature, coffee cup size and milk recipes program
- C between 3 and 10 coffee sizes into your machine
- When offering between 7 and 10 recipes, your recipe selections will be shown on two recommendation screens
- Coffee cup sizes select from Ristretto, Espresso, Lungo, Americano and Large Americano
- Preset milk recipes select from Espresso Macchiato, Cappuccino, Dry Cappuccino, Wet Cappuccino, Small Latte, Latte, Latte Grande, Latte Macchiato, Large Latte Macchiato, Cortado, Large Cortado and Flat White
- C Refrigerated milk container keeps milk fresh longer
- C Automatically ejects used capsule and provides optional heated cup storage area
- C Proximity sensors detect your presence and wake up the machine
- **C** Rinses automatically throughout the day
- Sustainably designed with various energy-saving modes for precise consumption of water, coffee and energy
- C Guidance and alerts when maintenance is needed
- Made from reliable and easy-to-repair components only the brewing module needs to be changed if necessary