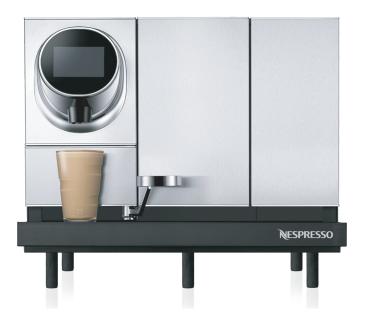

## WHY WE RECOMMEND THIS BREWER

The Nespresso Momento 120 is the ideal machine for high coffee consumption in a self-served environment. Its simple interface with touch screen display will make it a user-friendly office companion. From espresso to hot water, the Nespresso Momento 120 will take your office coffee drinking experience to the professional level.

## **SPECIFICATIONS**

- C RECOMMENDED SERVINGS PER MONTH: 1500+
- C DIMENSIONS: 22"W X 21.5"H X 19.7"D
- **WEIGHT:** 92.5 lb
- C ELECTRICAL: 208V, 60Hz, 1700W, 15A
- C PLUG TYPE: 6-15P
- C PRESSURE: 19 bar
- **C** BREW HEADS: 1
- **C REFRIGERATED MILK CONTAINER:** 0.8 gal
- **WATER SUPPLY:** Removable 1.3 gal tank or direct water connection
- **C USED CAPSULE CAPACITY: 50**
- **C WARRANTY:** 2 years

## **FEATURES**

- C Touchscreen display or enabled low-touch and touchless brewing technology deliver exceptional ease of use
- Coffers coffee, milk, preset recipes and hot water at the touch of a button
- C Recognizes capsule and recommends best way to brew
- Customizable settings for desired temperature, coffee cup size and milk recipes program
- C between 3 and 10 coffee sizes into your machine
- When offering between 7 and 10 recipes, your recipe selections will be shown on two recommendation screens
- Coffee cup sizes select from Ristretto, Espresso, Lungo, Americano and Large Americano
- Preset milk recipes select from Espresso Macchiato, Cappuccino, Dry Cappuccino, Wet Cappuccino, Small Latte, Latte, Latte Grande, Latte Macchiato, Large Latte Macchiato, Cortado, Large Cortado and Flat White
- C Refrigerated milk container keeps milk fresh longer
- C Automatically ejects used capsule and provides optional heated cup storage area
- C Proximity sensors detect your presence and wake up the machine
- **C** Rinses automatically throughout the day
- Sustainably designed with various energy-saving modes for precise consumption of water, coffee and energy
- C Guidance and alerts when maintenance is needed
- Made from reliable and easy-to-repair components only the brewing module needs to be changed if necessary