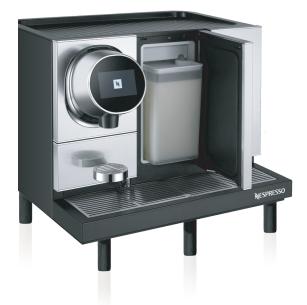

## **SPECIFICATIONS**

- C RECOMMENDED SERVINGS PER MONTH: 1500+
- C DIMENSIONS: 22"W X 21.5"H X 19.7"D
- **WEIGHT:** 92.5 lb
- C ELECTRICAL: 208V, 60Hz, 1700W, 15A
- C PLUG TYPE: 6-15P
- C PRESSURE: 19 bar
- **C** BREW HEADS: 1
- **C REFRIGERATED MILK CONTAINER:** 0.8 gal
- **WATER SUPPLY:** Removable 1.3 gal tank or direct water connection
- **C USED CAPSULE CAPACITY: 50**
- **C WARRANTY:** 2 years

## **FEATURES**

- C Touchscreen display or enabled low-touch and touchless brewing technology deliver exceptional ease of use
- Coffers coffee, milk, preset recipes and hot water at the touch of a button
- C Recognizes capsule and recommends best way to brew
- Customizable settings for desired temperature, coffee cup size and milk recipes program
- C between 3 and 10 coffee sizes into your machine
- When offering between 7 and 10 recipes, your recipe selections will be shown on two recommendation screens
- Coffee cup sizes select from Ristretto, Espresso, Lungo, Americano and Large Americano
- Preset milk recipes select from Espresso Macchiato, Cappuccino, Dry Cappuccino, Wet Cappuccino, Small Latte, Latte, Latte Grande, Latte Macchiato, Large Latte Macchiato, Cortado, Large Cortado and Flat White
- C Refrigerated milk container keeps milk fresh longer
- C Automatically ejects used capsule and provides optional heated cup storage area
- C Proximity sensors detect your presence and wake up the machine
- **C** Rinses automatically throughout the day
- Sustainably designed with various energy-saving modes for precise consumption of water, coffee and energy
- C Guidance and alerts when maintenance is needed
- Made from reliable and easy-to-repair components only the brewing module needs to be changed if necessary