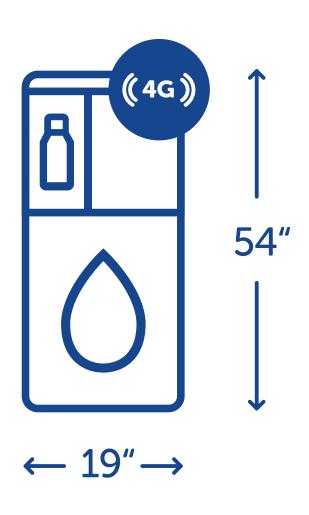

# **SPECIFICATIONS**

- **C MODEL: E430**
- **? DIMENSIONS:** 19"W x 54"H x 23"D
- INGREDIENT CAPABILITY/CAPACITY: Dispenses and stores 12 ingredients in ½-gallon boxes
- **?** PLUMBING REQUIREMENTS:
  - POTABLE WATER SUPPLY: Maximum 90 PSI pressure, minimum
    5 PSI pressure at 1 GPM flow rate
  - INLET VALVE CONNECTION: Standard 3/4" male thread hose
  - EXTERNAL DRAIN LINE CONNECTION: N/A
  - DRAIN OPTIONS: Integrated, removeable drip tray
- **OPERATING CONDITIONS:** 64-80 degrees F @ 20-80% RH
- **?** PAYMENT OPTIONS: App
- **?** POWER REQUIREMENTS:
  - 120V (normal outlet)
  - 50-60 hertz
  - -3 amps / 120V-ac / 50-60 hertz
- ▼ INTERNET CONNECTION REQUIRED: LAN/Ethernet or 4G Cellular

# **DIAGRAM**