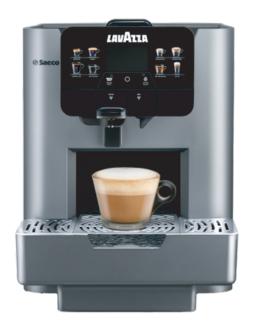

## WHY WE RECOMMEND THIS BREWER

The largest machine in the Expert range, OMNIA is ideal for large offices, providing fresh milk espresso based beverages as well as 8 oz coffee. Elegant, professional, technological, versatile, and powerful, Omnia is designed to give you an even more intense experience thanks to its ease of use, silence, and the perfect combination of the coffee's taste and flavor. Omnia, the difference in one touch.

## **FEATURES**

- Wide range of selections
- One Touch milk frother
- Ouble Thermoblock
- Direct water connection kit
- Ouble shot function

## **SPECIFICATIONS**

- **C DIMENSIONS:** 11"W x 15"H x 18.9"D
- **@ WEIGHT:** 19.8 lbs
- Two boilers
- Hot water spout
- Large capacity drawers for both the pod collection and waste water drainage
- Adjustable height for cups of different sizes
- Alert for automatic washing cycles
- Easily removable and washable milk foam dispensing unit
- Interactive panel to manage fixed recipes, doses and data settings
- Smart USB for data download and control