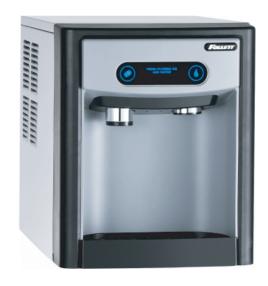

## WHY WE RECOMMEND THIS DISPENSER

The 17.5" tall 7 Series countertop is the only ice and water dispenser specifically designed to fit underneath overhead cabinets. An optional base stand allows the countertop model to be converted to a freestanding unit. Other key features include sanitary, capacitive touch dispensing, and a unique drainless design that refreezes melt water from the storage hopper, allowing this model to be installed virtually anywhere there is water and electricity available.

## **FEATURES**

- Compact size
- 7 lb ice storage capacity
- Integral air-cooled ice machine with up to 125 Ib daily production of popular Chewblet ice
- Ourable, attractive dispenser
- Designed with sanitation in mind
- Comes fully assembled with two easy connections - electric and water, and a drainless design that allows dispenser to be placed anywhere a water line can be run cuts cost of drain installation

## **SPECIFICATIONS**

- **C DIMENSIONS:** 17.6"H (42" with optional base stand) x 14.62"W x 22.12"D
- **WATER PRESSURE:** 10-70 psi
- **?** APPROX. NET WEIGHT: 74 lb
- **VENTILATION CLEARANCE:** 3.0" on each side