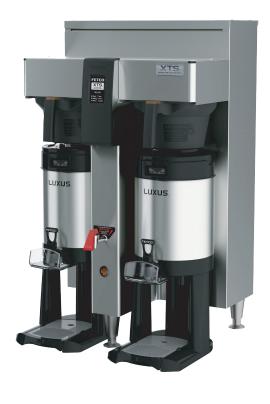

## WHY WE RECOMMEND THIS BREWER

The Twin Station 1.5 Gallon CBS-2152XTS Touchscreen Series Coffee Brewer provides flexibility in medium-to-large sized venues such as Banquet Halls, Cafeterias and Restaurants. Simplify your daily operations and experience total control of this fully featured Extractor® Brewing System via an inviting touchscreen interface display that is intuitive, easy to read and simple to navigate.

## **FEATURES**

- User Friendly Touchscreen
- Streamlined Programming, Diagnostics and
- Metrics
- Customizable Screens
- Cascading Spray Dome
- C Legendary Extractor® Control
- Efficient Design & Construction
- Modern Convenience
- Contemporary Style

## **SPECIFICATIONS**

- **Water Connection Inlet:** 3/8" Male Flare Fitting
- **Minimum Flow Rate:** 1.5 gpm [5.7 lpm]
- **Water Pressure:** 20-75 psig [138-517 kPa]
- **© Dimensions:** 36.75"H X 21.75"W X 22.75"D
- **C** Empty Weight: 77 lbs
- **C** Filled Weight: 174 lbs
- C Hot Water Tank Capacity: 11.5 gal