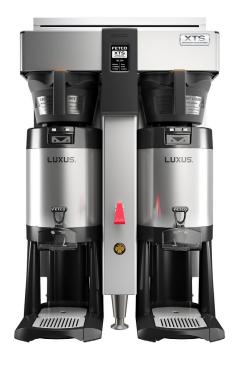

## WHY WE RECOMMEND THIS BREWER

The Twin Station 1.5 Gallon CBS-2152XTS Touchscreen Series Coffee Brewer provides flexibility in medium-to-large sized venues such as Banquet Halls, Cafeterias and Restaurants. Simplify your daily operations and experience total control of this fully featured Extractor® Brewing System via an inviting touchscreen interface display that is intuitive, easy to read and simple to navigate.

## **FEATURES**

- User Friendly Touchscreen
- Streamlined Programming, Diagnostics and
- Metrics
- Customizable Screens
- Cascading Spray Dome
- C Legendary Extractor® Control
- Efficient Design & Construction
- Modern Convenience
- Contemporary Style