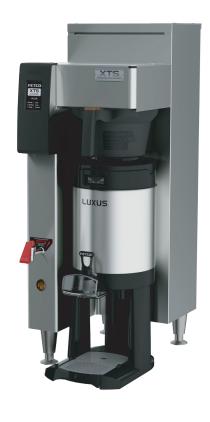

## WHY WE RECOMMEND THIS BREWER

The 1.5 Gallon CBS-2151 XTS Touchscreen Series Coffee Brewer provides flexibility in medium-to-large sized venues such Banquet Halls, Cafeterias and Restaurants. Simplify your daily operations and experience total control of this fully featured Extractor® Brewing System via an inviting touchscreen interface display that is intuitive, easy to read and simple to navigate.

## **FEATURES**

- User Friendly Touchscreen
- Streamlined Programming, Diagnostics and **Metrics**
- Customizable Screens
- Cascading Spray Dome
- Legendary Extractor® Control
- Efficient Design & Construction
- Modern Convenience
- Contemporary Style

## **SPECIFICATIONS**

- **Water Connection Inlet:** 3/8" Male Flare Fitting
- Minimum Flow Rate: 1.5 gpm [5.7 lpm]
- **Water Pressure:** 20-75 psig [138-517 kPa]
- **© Dimensions:** 36.75"H X 12.75"W X 22.75"D
- **C** Empty Weight: 53 lbs
- **?** Filled Weight: 106 lbs
- C Hot Water Tank Capacity: 6.4 gal