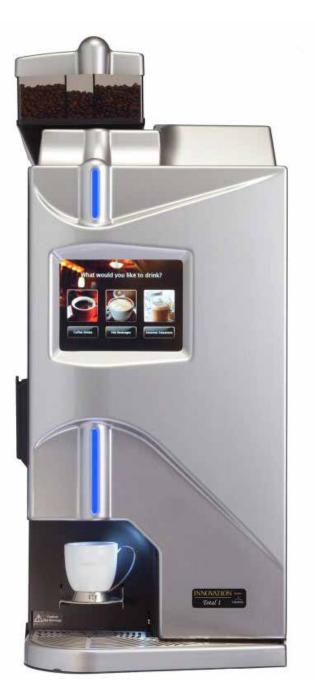

## WHY WE RECOMMEND THIS BREWER

A hybrid Bean-to-Cup Solution! *Cafection*'s **Total 1** is the most complete Coffee Kiosk guaranteeing, freshly brewed coffee, available 24/7. It is ideal for the most demanding of coffee programs. The **Total 1** has three whole bean hoppers, three soluble canisters, an interactive screen and optional built in receipt module.

## **FEATURES**

- MULTI LEVEL SCREEN and access levels for higher security
- ON-SCREEN KEYBOARD for the easy programming of cup sizes, brew strengths, product settings, and the modification of beverage names
- C SIMPLICITY allows you to choose a complete menu of coffee at your fingertips
- QUALITY COFFEE is always fresh, made consistently every time. Everything from whole bean coffees to long espressos
- CONVENIENCE means no pre-measuring and no messy filters or spilled grounds to clean up
- NSF CERTIFIED means this brewer has passed extensive testing and analysis of the National Sanitation Foundation