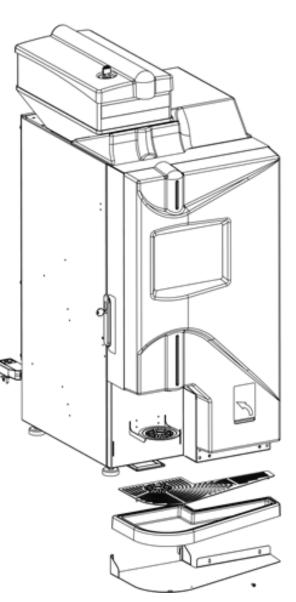

## **SPECIFICATIONS**

- C MODEL: Cafection Total 1
- COLOR: Stainless Steel
- **C DIMENSIONS:** 25"D x 18.5"W x 44"H
- **C BREW SIZES:** 7-20 oz
- C PLUG TYPE: 2-Wire Plus Ground
- **C** AMPS: 15
- C WEIGHT: 145 lbs
- CORD ATTACHED: Yes