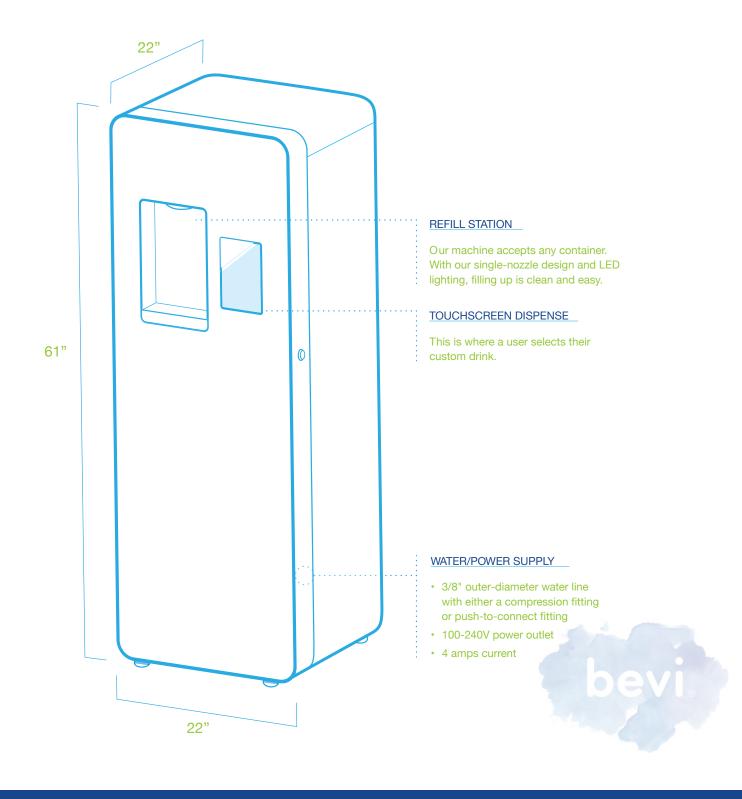

### **DIAGRAM**

#### **SPECIFICATIONS**

MODEL: Bevi

DIMENSIONS: 22"D x 61"H x 22"W

POWER: 4 Amps

**OUTLET:** 100-240V