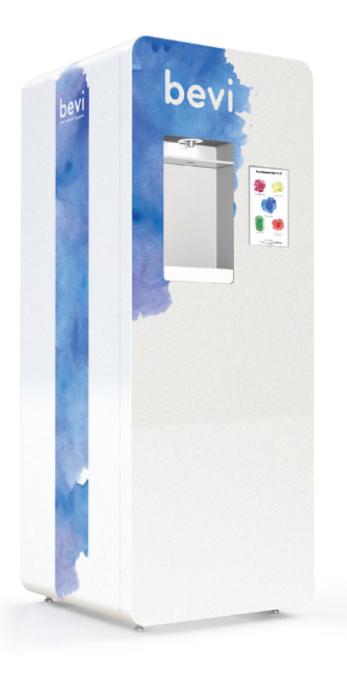

**OFFICE SIZE** 

#### **SPECIFICATIONS**

MODEL: Bevi

DIMENSIONS: 22"D x 61"H x 22"W

POWER: 4 Amps

**OUTLET:** 100-240V