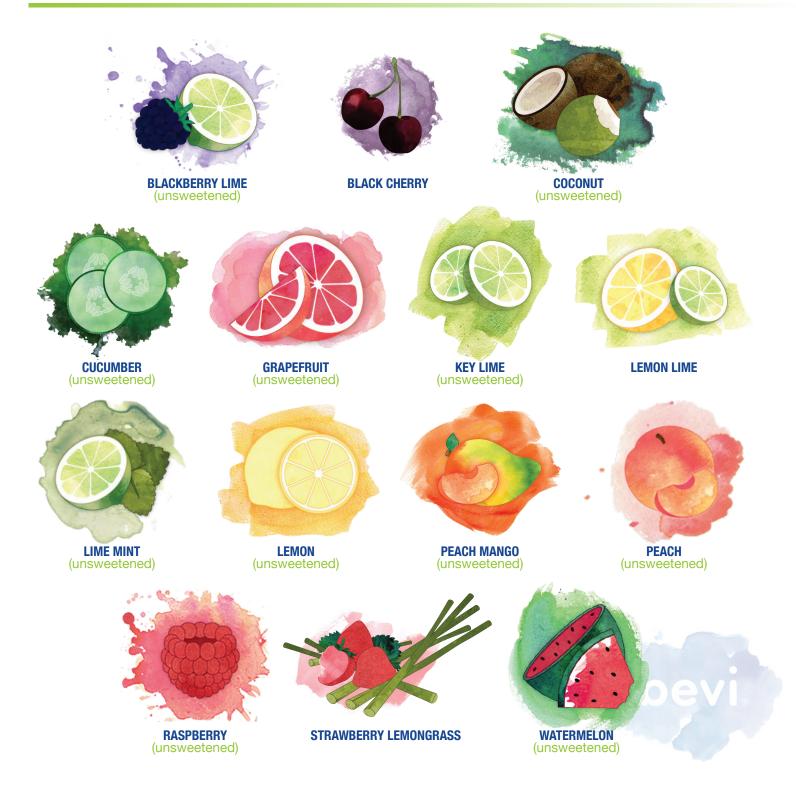

## **BEVI FLAVOR OFFERINGS**

#### **FEATURES**

- **WATER WITH POP –** Add a variety of both sweetened and unsweetened flavors to your water. Options range from lemon seltzer to organically sweetened blueberry-cucumber water.
- **C** ACTIVATED CARBON FILTRATION Improve water quality with our filtration system, which removes over 99% of lead and 98% of chlorine from tap water.
- **2 AUTOMATED RESTOCKING** Never place an order for beverages (unless you want to switch up your flavors)! We track when beverages run out or when a filter needs changing, and replace inventory proactively. Our professional servicing team will handle the heavy lifting for you.
- **C** LOWER CARBON FOOTPRINT Achieve sustainability goals by reducing plastic and energy waste. Our point-of-use system not only makes it easy to reuse bottles, but also entirely eliminates the fuel-intensive transportation of full beverage bottles.