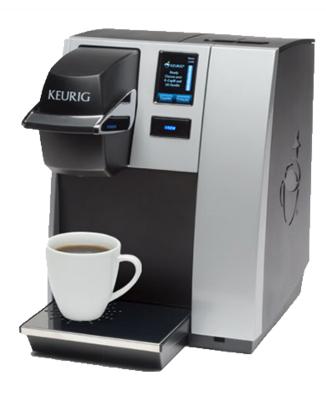

### Keurig® K150P Commercial Brewing System (Medium Office Brewer)

Ideal for offices with up to 30 employees.

#### **Why We Recommend This Brewer**

With Keurig®, it's always a fresh cup. The K150P is a fully programmable brewer with an interactive touchscreen that allows you to program the brew temperature, Auto On/ Off and set your language preference to English, Spanish or French. The K150P brewer has a choice of five cup sizes (4 oz., 6 oz., 8 oz., 10 oz., 12 oz.), offers a removable drip tray to accommodate travel mugs and a drainable internal hot water tank for transport or storage.