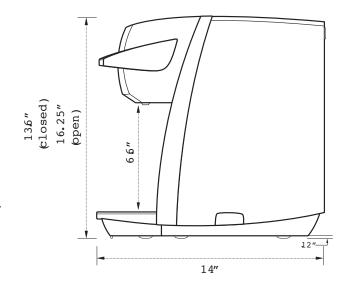

## **Specifications**

MODEL: Keurig K150P

COLOR: Stainless Steel / Black

**OIMENSIONS:** 14"(d) x 10.4"(w) x 13.9"(h)

**PREW SIZES:** 4 oz., 6 oz., 8 oz., 10 oz., 12 oz.

PLUG TYPE: 2-Wire Plus Ground

**AMPS: 15** 