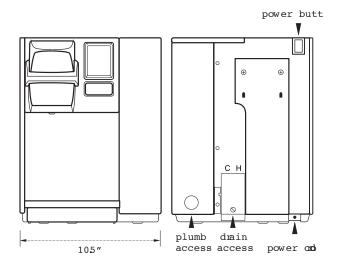

#### **FEATURES**

- Oi ba
  - **Direct Plumbed** makes for an water supply ready for back-to-back brewing.
- 2
- Commercial Grade ensures built to commercial specifications and UL-Listed for commercial use. The K150P is a rugged machine.
- ?
- Satisfy Every Taste with your choice of 5 brew sizes. (4 oz., 6 oz., 8 oz., 10 oz., and 12 oz.)
- 2
- Versatile Drip Tray is designed to accommodate accidental spills so as to prevent mess. It's easy to clean and is dishwasher safe.
- 2
- NSF CERTIFIED means this brewer has passed extensive testing and analysis of the National Sanitation Foundation.
- 2
- Brew Time & Brew Volume is fast and fixed. 4, 6, 8, 10, or 12 ounces of freshly brewed coffee in under one minute at the touch of a button.